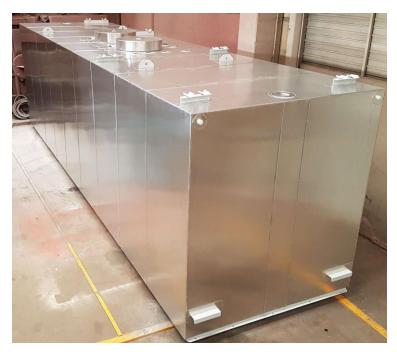

## TANK:

Double Wall Cubic Tank, according to Standard BS799-5: 2010 and EUROCODE-3 EN1993-4-2: 2007 +A1:2017

- -Main tank material: 6mm S275JR carbon steel.
- -Manhole DN600
- 2. -External finish: Polyurethane, corrosion protection ISO12944 C3
  - -Internal lining: Epoxy Phenolic
  - -Rockwool insulation and aluminum cladding.
  - -ATEX Vacuum leak detector with alarm.