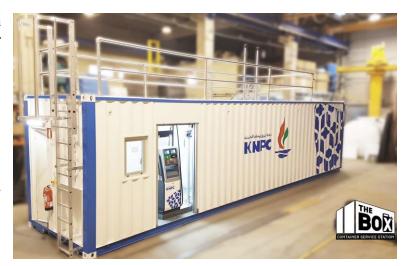

#### Introduction:

The next stations are built according KPNC Mobile Petrol Filling Stations Specs. of 2016. Caldereria Terns is an Approved Manufacturer for KNPC and has built 8 Stations for them, approved by Kuwait Fire Service Directorate.

#### **CONTAINER:**

Cabinet made from 1st trip ISO Container Dry-Van 40'HC or 20HC:

- -Rockwool Insulated
- -2 Lanes lateral Dispenser Cabinet, with non-slip grating floor, access by roller shutter doors.
- -Small Office, with 2 windows and AC Provision (AC not Included)
- -Ventilation grids
- -Roof's Access Cover to tank's manhole
- -Caged ladder and roof railing.

1.

- -External finish: Polyurethane RAL9010, with maritime corrosion protection ISO12944 C5
  - Dimensions BOX 40': 12192x2438x2896mm of height And 15 Tons of weight
  - Dimensions BOX 20': 6059x2438x2896mm of height and 9 Tons of weight