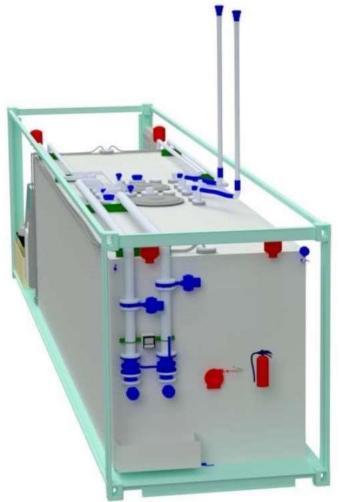

## TANK:

Double Wall Cubic Tank, according to Standard BS799-5: 2010 and EUROCODE-3 EN1993-4-2: 2007 +A1:2017

- -Main tank material: 6mm S275JR carbon steel.
- -Manhole DN600
- 2. -External finish: Polyurethane, corrosion protection ISO12944 C3
  - -Internal lining: Epoxy Phenolic
  - -Rockwool insulation and aluminum cladding.
  - -ATEX Vacuum leak detector with alarm.

## HYDRAULIC NETWORK

Welded and tested steel pipes, flanged ends. -Suction pipes  $\emptyset$ 2" equipped with filter, isolation valve and anti-siphon device with pressure relief valve.

- 4. -Filling pipes Ø3", with connection Cam lock, shutoff valve, non-return valve and overfill prevention vale EN13616 certified.
  - -Vents pipes Ø2", with Pressure/Vacuum vent valve and flame arrestor.

#### FIRE EXTINGUISHERS:

- -4 Automatic fire extinguishers 6Kg of ABC powder,
- 7. Activated at 80°C
  - -2 manual fire extinguisher 9Kg of ABC powder