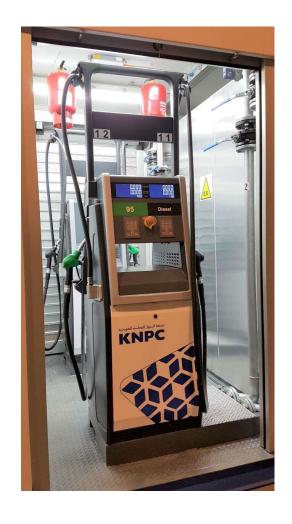

)
- -Ventilation grids
- -Roof's Access Cover to tank's manhole
- -Caged ladder and roof railing.

1.

- -External finish: Polyurethane RAL9010, with maritime corrosion protection ISO12944 C5
  - Dimensions BOX 40': 12192x2438x2896mm of height And 15 Tons of weight
  - Dimensions BOX 20': 6059x2438x2896mm of height and 9 Tons of weight



## TANK:

Double Wall Cubic Tank, according to Standard BS799-5: 2010 and EUROCODE-3 EN1993-4-2: 2007 +A1:2017

- -Main tank material: 6mm S275JR carbon steel.
- -Manhole DN600
- 2. -External finish: Polyurethane, corrosion protection ISO12944 C3
  - -Internal lining: Epoxy Phenolic
  - -Rockwool insulation and aluminum cladding.
  - -ATEX Vacuum leak detector with alarm.











## DISPENSER:

WAYNE HELIX 1000, Suction type, according KNPC

3. Specs



## HYDRAULIC NETWORK

Welded and tested steel pipes, flanged ends. -Suction pipes  $\emptyset$ 2" equipped with filter, isolation valve and anti-siphon device with pressure relief valve.

- 4. -Filling pipes Ø3", with connection Cam lock, shutoff valve, non-return valve and overfill prevention vale EN13616 certified.
  - -Vents pipes Ø2", with Pressure/Vacuum vent valve and flame arrestor.











## AUTOMATIC TANK GAUGE

-Automatic Tank Gauge TOKHEIM PROGAUGE with MAGLINK LX ATG au the office and DIGIMON at filling point

5. -Dipstick and Dipstick chart.



6.

#### ATEX ELECTRICAL INSTALLATION:

-Distribution panel with protection devices, LED interior Lighting on technical areas, emergency lights, emergency Stop button and wiring to all electrical devices.

-Safety equipment for Ga