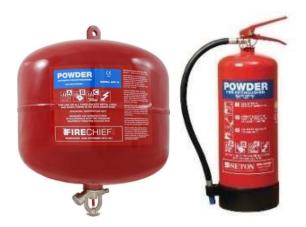

#### FIRE EXTINGUISHERS:

- -4 Automatic fire extinguishers 6Kg of ABC powder,
- 7. Activated at 80°C
  - -2 manual fire extinguisher 9Kg of ABC powder