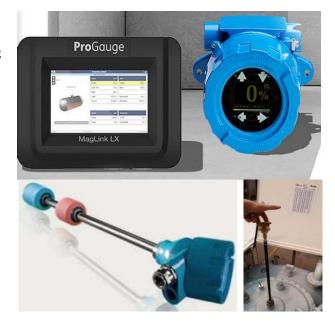

## AUTOMATIC TANK GAUGE

-Automatic Tank Gauge TOKHEIM PROGAUGE with MAGLINK LX ATG au the office and DIGIMON at filling point

5. -Dipstick and Dipstick chart.

6.