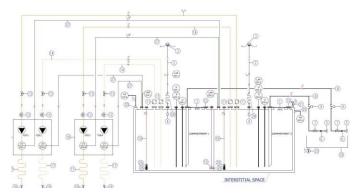

## TANK:

Double Wall Cubic Tank, according to Standard BS799-5: 2010 and EUROCODE-3 EN1993-4-2: 2007 +A1:2017

- -Main tank material: 6mm S275JR carbon steel.
- -Manhole DN600
- 2. -External finish: Polyurethane, corrosion protection ISO12944 C3
  - -Internal lining: Epoxy Phenolic
  - -Rockwool insulation and aluminum cladding.
  - -ATEX Vacuum leak detector with alarm.

## HYDRAULIC NETWORK

Welded and tested steel pipes, flanged ends. -Suction pipes  $\emptyset$ 2" equipped with filter, isolation valve and anti-siphon device with pressure relief valve.

- 4. -Filling pipes Ø3", with connection Cam lock, shutoff valve, non-return valve and overfill prevention vale EN13616 certified.
  - -Vents pipes Ø2", with Pressure/Vacuum vent valve and flame arrestor.