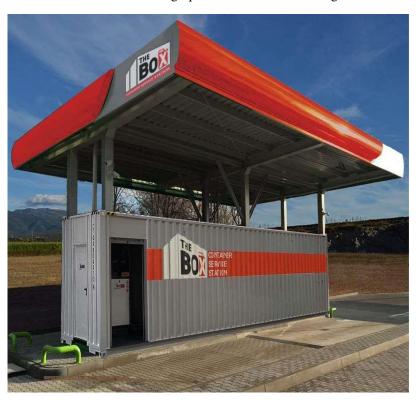

# **ABOUT US**

Caldereria Terns S.L. is a Boiler Works company founded on 1977, ISO 9001 Certified and PEI member, specialized on manufacturing Fuel Storage Tanks, Pressure Vessels, and its main product THE BOX Container Service Stations:

#### **CONTAINER:**

Cabinet made from 1st trip ISO Container Dry-Van 40'HC or 20HC:

- -Rockwool Insulated
- -2 Lanes lateral Dispenser Cabinet, with non-slip grating floor, access by roller shutter doors.
- -Small Office, with 2 windows and AC Provision (AC not Included)
- -Ventilation grids
- -Roof's Access Cover to tank's manhole
- -Caged ladder and roof railing.

1.

- -External finish: Polyurethane RAL9010, with maritime corrosion protection ISO12944 C5
  - Dimensions BOX 40': 12192x2438x2896mm of height And 15 Tons of weight
  - Dimensions BOX 20': 6059x2438x2896mm of height and 9 Tons of weight