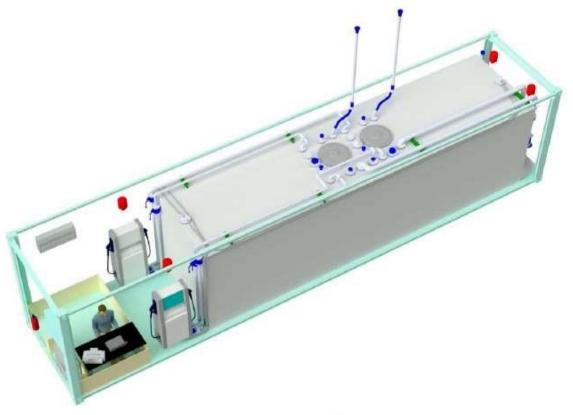

#### **CONTAINER:**

Cabinet made from 1st trip ISO Container Dry-Van 40'HC or 20HC:

- -Rockwool Insulated
- -2 Lanes lateral Dispenser Cabinet, with non-slip grating floor, access by roller shutter doors.
- -Small Office, with 2 windows and AC Provision (AC not Included)
- -Ventilation grids
- -Roof's Access Cover to tank's manhole
- -Caged ladder and roof railing.

## TANK:

Double Wall Cubic Tank, according to Standard BS799-5: 2010 and EUROCODE-3 EN1993-4-2: 2007 +A1:2017

- -Main tank material: 6mm S275JR carbon steel.
- -Manhole DN600
- 2. -External finish: Polyurethane, corrosion protection ISO12944 C3
  - -Internal lining: Epoxy Phenolic
  - -Rockwool insulation and aluminum cladding.
  - -ATEX Vacuum leak detector with alarm.

## HYDRAULIC NETWORK

Welded and tested steel pipes, flanged ends. -Suction pipes  $\emptyset$ 2" equipped with filter, isolation valve and anti-siphon device with pressure relief valve.

- 4. -Filling pipes Ø3", with connection Cam lock, shutoff valve, non-return valve and overfill prevention vale EN13616 certified.
  - -Vents pipes Ø2", with Pressure/Vacuum vent valve and flame arrestor.

## AUTOMATIC TANK GAUGE

-Automatic Tank Gauge TOKHEIM PROGAUGE with MAGLINK LX ATG au the office and DIGIMON at filling point

5. -Dipstick and Dipstick chart.

6.